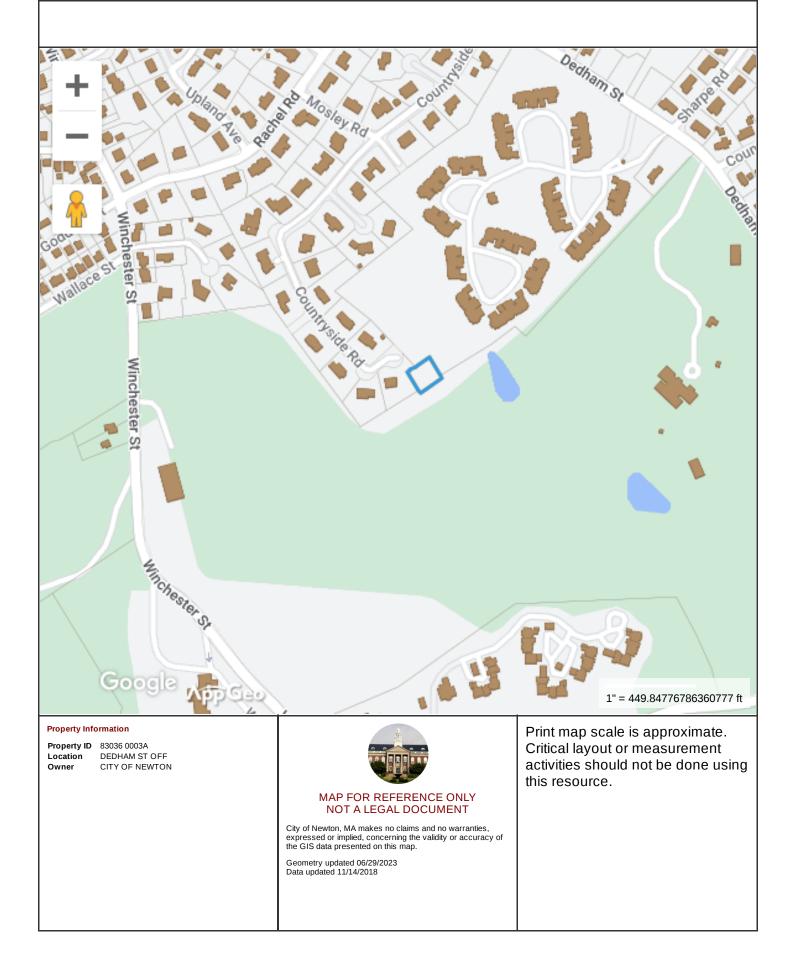

*Chair's note:* The committee will set a public hearing for the rezoning of this property, which was the former site of the water tower, and surplussed by Council in 2021.

**#376-23** Petition to rezone lot on Dedham Street <u>KATHERINE ADAMS</u> petitioning to amend the City of Newton's Zoning Map by changing the current zoning of the property known and numbered 0 Dedham St Off, Newton, MA, and shown on the City of Newton Assessor's database as Section 83, Block 36, Lot 3A, currently zoned PUBLIC USE to SINGLE RESIDENCE 1.