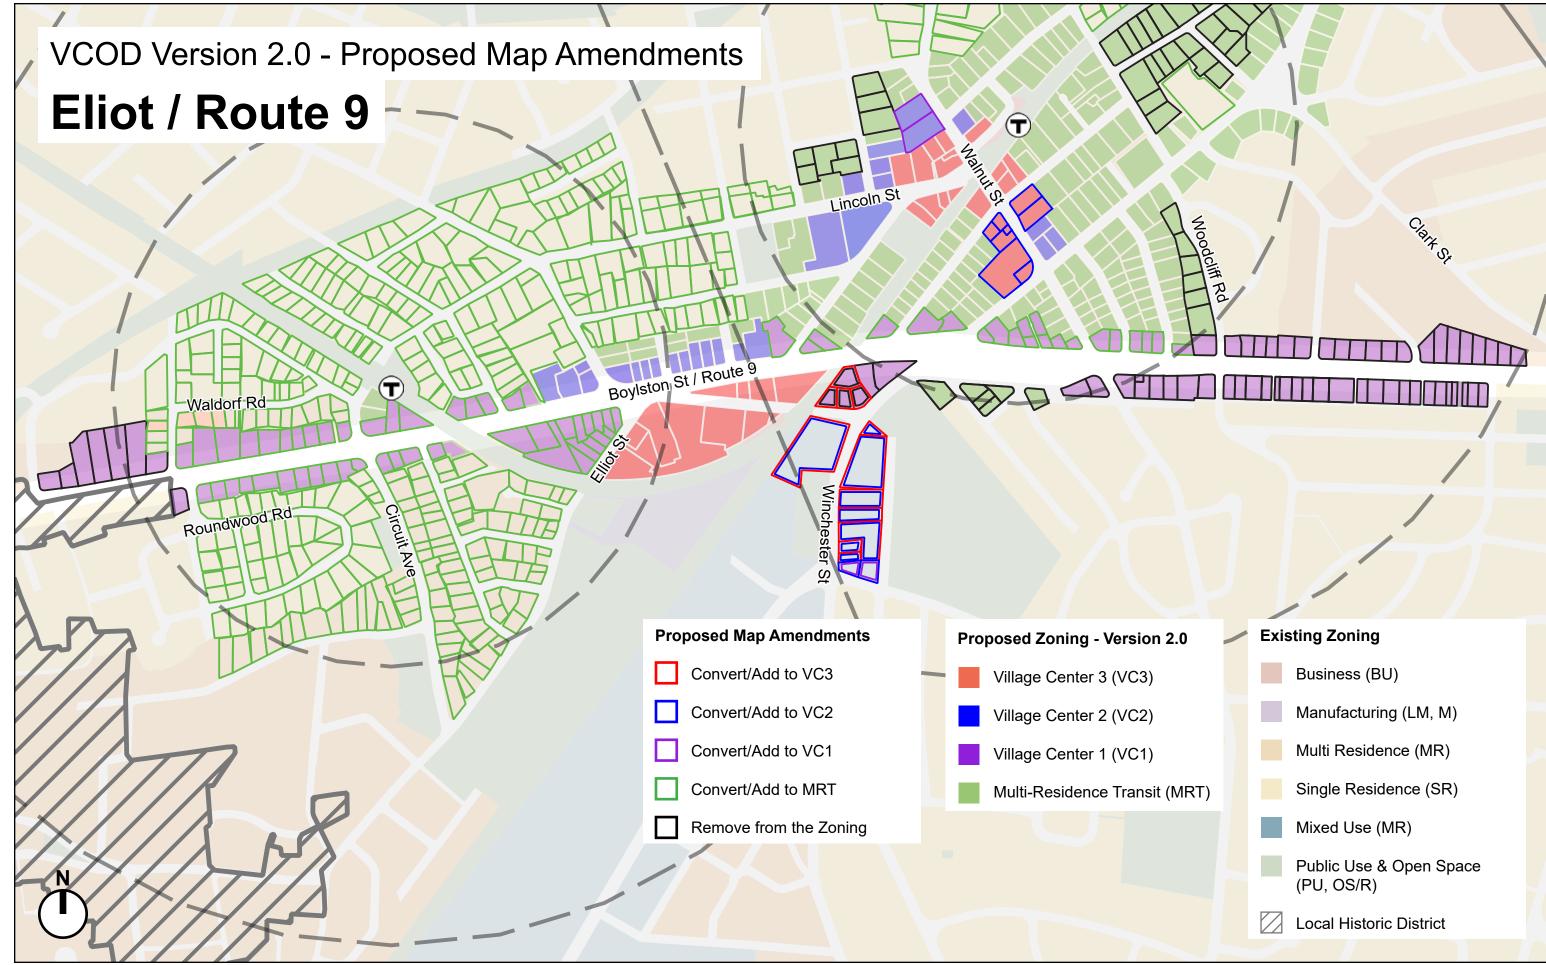

#### **Proposed Map Amendments**

- Convert/Add to VC2
- Convert/Add to VC1
- Convert/Add to MRT
- Remove from the Zoning

## Proposed Zoning - Version 2.0

- Village Center 3 (VC3)
- Village Center 2 (VC2)
- Village Center 1 (VC1)
- Multi-Residence Transit (MRT)

## **Existing Zoning**

- Business (BU)
- Manufacturing (LM, M)
- Multi Residence (MR)
- Single Residence (SR)
- Mixed Use (MR)

- Public Use & Open Space (PU, OS/R)
- Local Historic District

| X          |      |                                       |  |
|------------|------|---------------------------------------|--|
|            |      |                                       |  |
| $\bigcirc$ |      |                                       |  |
|            |      |                                       |  |
|            | Pro  | bosed Map Amendments                  |  |
| $\wedge$   |      | Convert/Add to VC3                    |  |
|            |      | Convert/Add to VC2                    |  |
| 4          |      | Convert/Add to VC1                    |  |
|            |      | Convert/Add to MRT                    |  |
|            |      | Remove from the Zoning                |  |
|            |      |                                       |  |
|            | Proj | bosed Zoning - Version 2.0            |  |
|            |      | Village Center 3 (VC3)                |  |
|            |      | Village Center 2 (VC2)                |  |
|            |      | Village Center 1 (VC1)                |  |
|            |      | Multi-Residence Transit (MRT)         |  |
|            |      |                                       |  |
|            | Exis | ting Zoning                           |  |
|            |      | Business (BU)                         |  |
|            |      | Manufacturing (LM, M)                 |  |
|            |      | Multi Residence (MR)                  |  |
|            |      | Single Residence (SR)                 |  |
|            |      | Mixed Use (MR)                        |  |
|            |      | Public Use & Open Space<br>(PU, OS/R) |  |
|            |      | Local Historic District               |  |