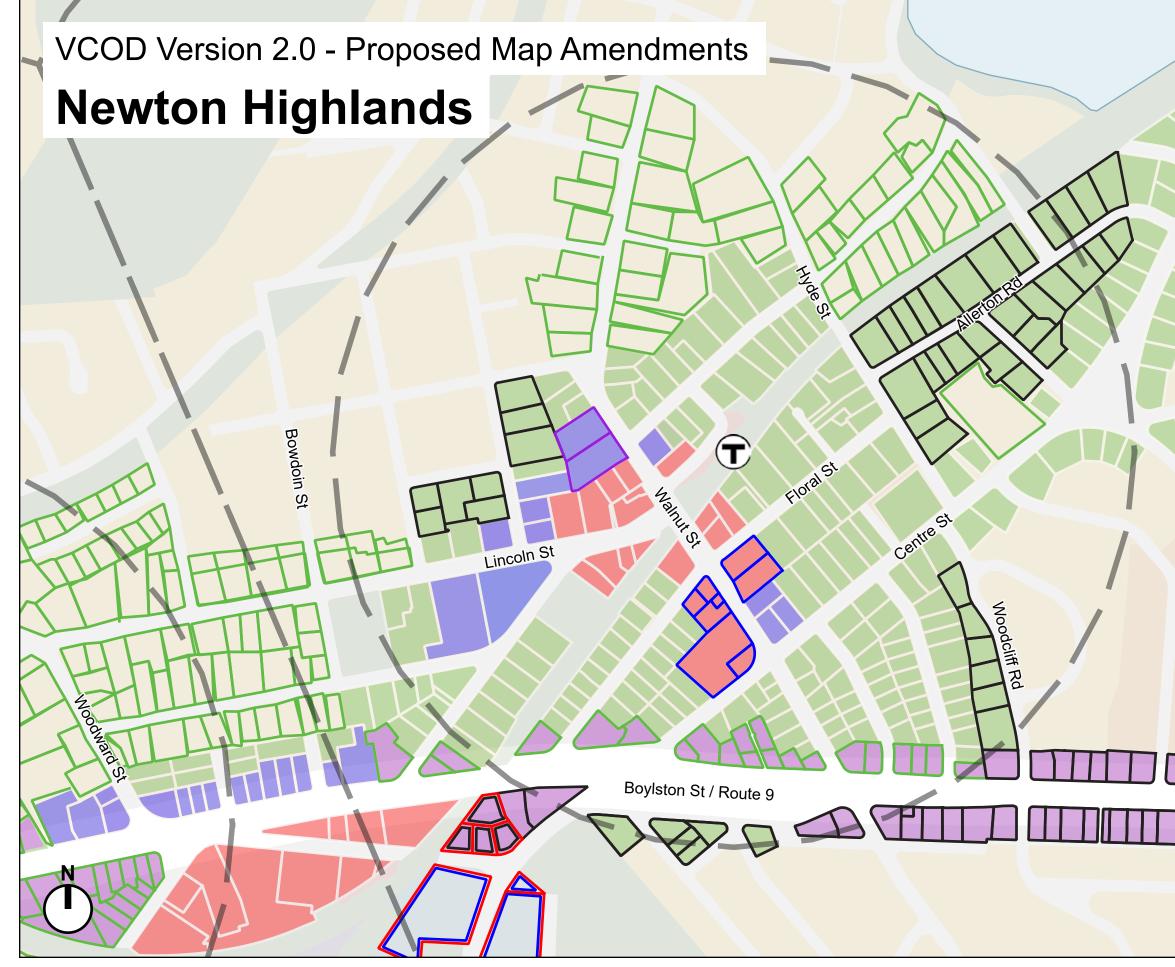

## Attachment B - August 21, 2023 ZAP Meeting

- Convert/Add to VC2
- Convert/Add to VC1
- Convert/Add to MRT

Remove from the Zoning

Proposed Zoning - Version 2.0

- Village Center 3 (VC3)
- Village Center 2 (VC2)
- Village Center 1 (VC1)
- Multi-Residence Transit (MRT)

## **Existing Zoning**

- Business (BU)
- Manufacturing (LM, M)
- Multi Residence (MR)
- Single Residence (SR)
- Mixed Use (MR)
- Public Use & Open Space (PU, OS/R)
- Local Historic District