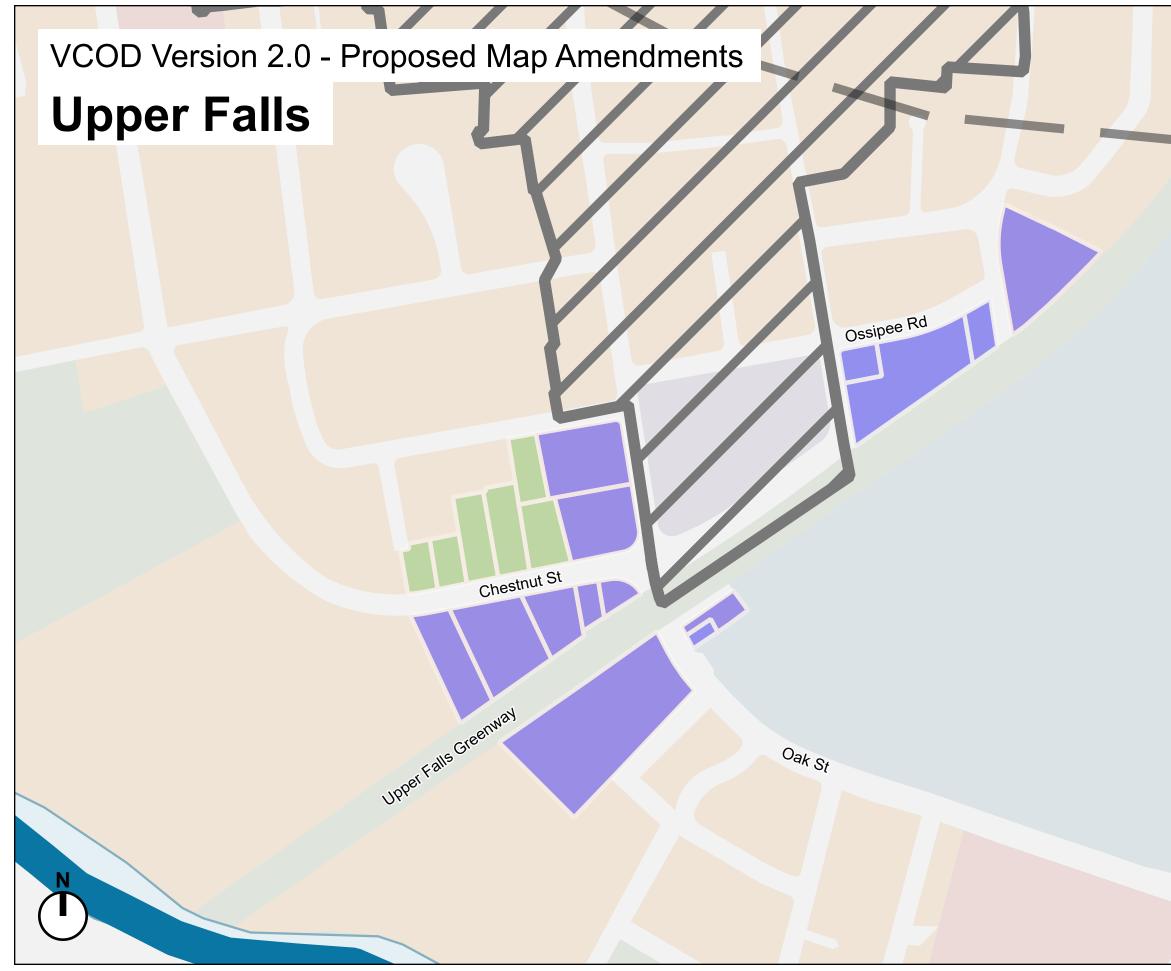

## Attachment B - August 21, 2023 ZAP Meeting

- Convert/Add to VC2
- Convert/Add to VC1
- Convert/Add to MRT

Remove from the Zoning

Proposed Zoning - Version 2.0

- Village Center 3 (VC3)
- Village Center 2 (VC2)
- Village Center 1 (VC1)
- Multi-Residence Transit (MRT)

## **Existing Zoning**

- Business (BU)
- Manufacturing (LM, M)
- Multi Residence (MR)
- Single Residence (SR)
- Mixed Use (MR)
- Public Use & Open Space (PU, OS/R)
- Local Historic District