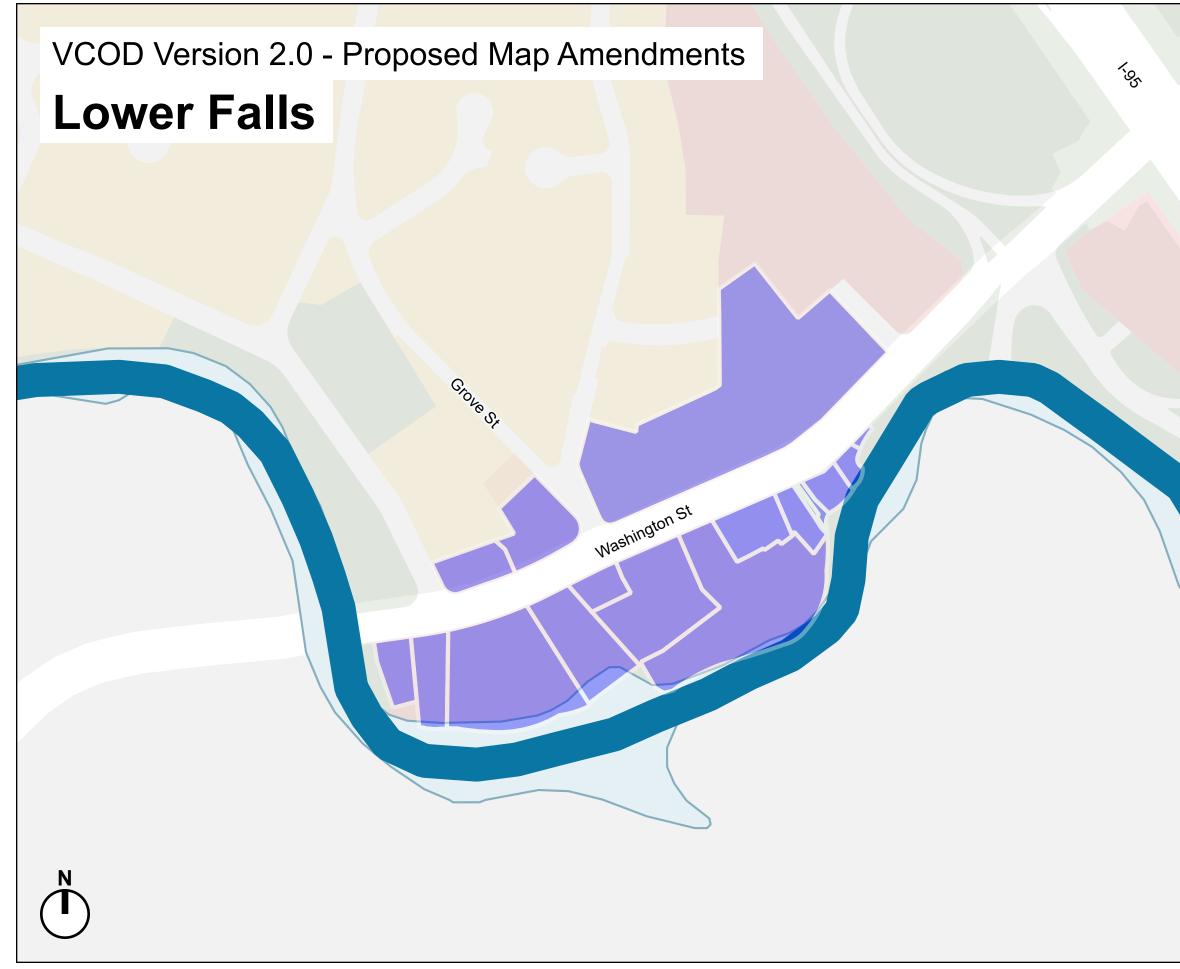

#### Attachment B - August 21, 2023 ZAP Meeting

- Convert/Add to VC3
- Convert/Add to VC2
- Convert/Add to VC1
- Convert/Add to MRT

Remove from the Zoning

Proposed Zoning - Version 2.0

- Village Center 3 (VC3)
- Village Center 2 (VC2)
- Village Center 1 (VC1)
- Multi-Residence Transit (MRT)

#### **Proposed Map Amendments**

- Convert/Add to VC3
- Convert/Add to VC2
- Convert/Add to VC1
- Convert/Add to MRT

Remove from the Zoning

Proposed Zoning - Version 2.0

- Village Center 3 (VC3)
- Village Center 2 (VC2)
- Village Center 1 (VC1)
- Multi-Residence Transit (MRT)