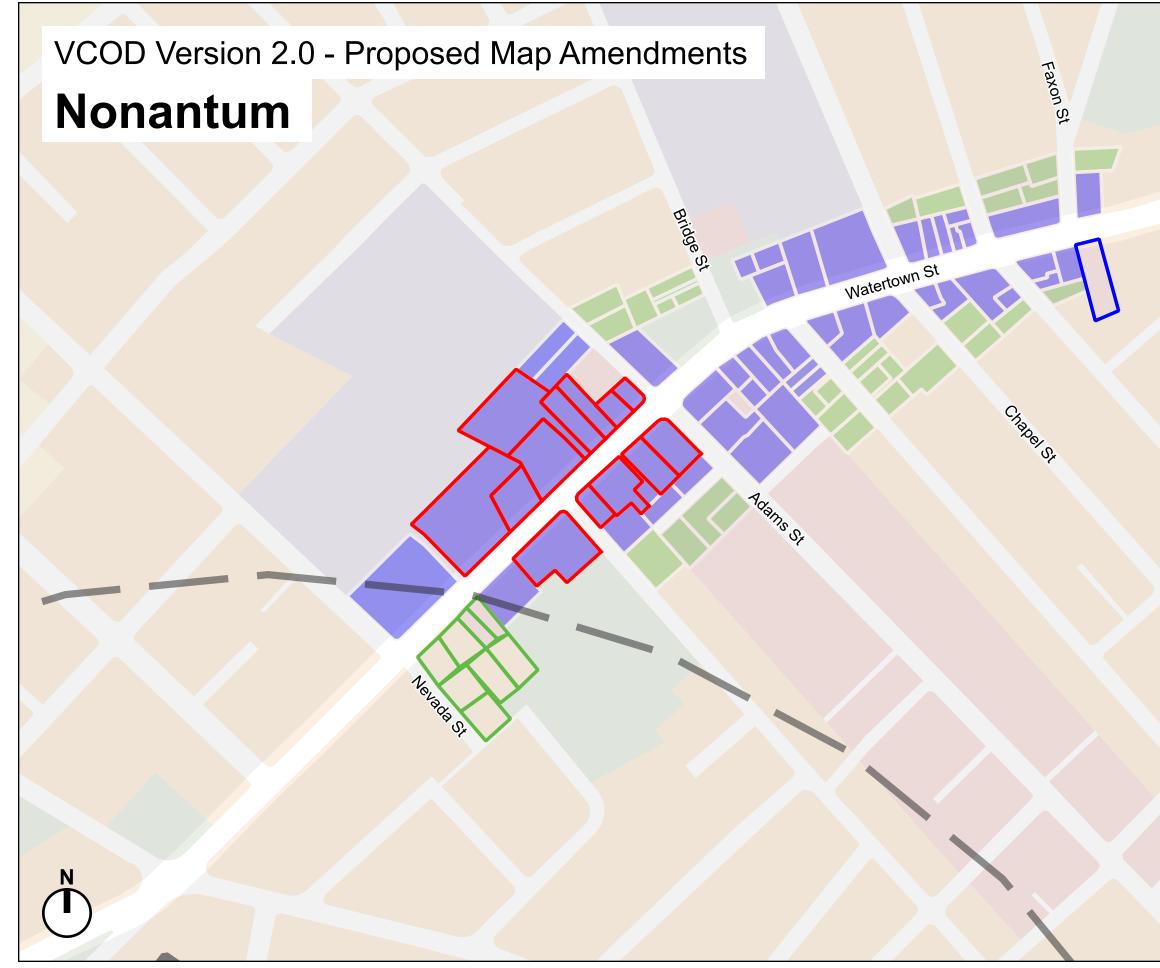

DISCLAIMER: The proposed map amendments represent the compilation of amendments submitted by members of the public and City Councilors

#### Attachment B - August 21, 2023 ZAP Meeting

- Convert/Add to VC3
- Convert/Add to VC2
- Convert/Add to VC1
- Convert/Add to MRT

Remove from the Zoning

Proposed Zoning - Version 2.0

- Village Center 3 (VC3)
- Village Center 2 (VC2)
- Village Center 1 (VC1)
- Multi-Residence Transit (MRT)

### Attachment B - August 21, 2023 ZAP Meeting

#### **Proposed Map Amendments**

- Convert/Add to VC3
- Convert/Add to VC2
- Convert/Add to VC1
- Convert/Add to MRT

Remove from the Zoning

Proposed Zoning - Version 2.0

- Village Center 3 (VC3)
- Village Center 2 (VC2)
- Village Center 1 (VC1)
- Multi-Residence Transit (MRT)

#### **Existing Zoning**

- Business (BU)
- Manufacturing (LM, M)
- Multi Residence (MR)
- Single Residence (SR)
- Mixed Use (MR)

Public Use & Open Space (PU, OS/R)

Local Historic District