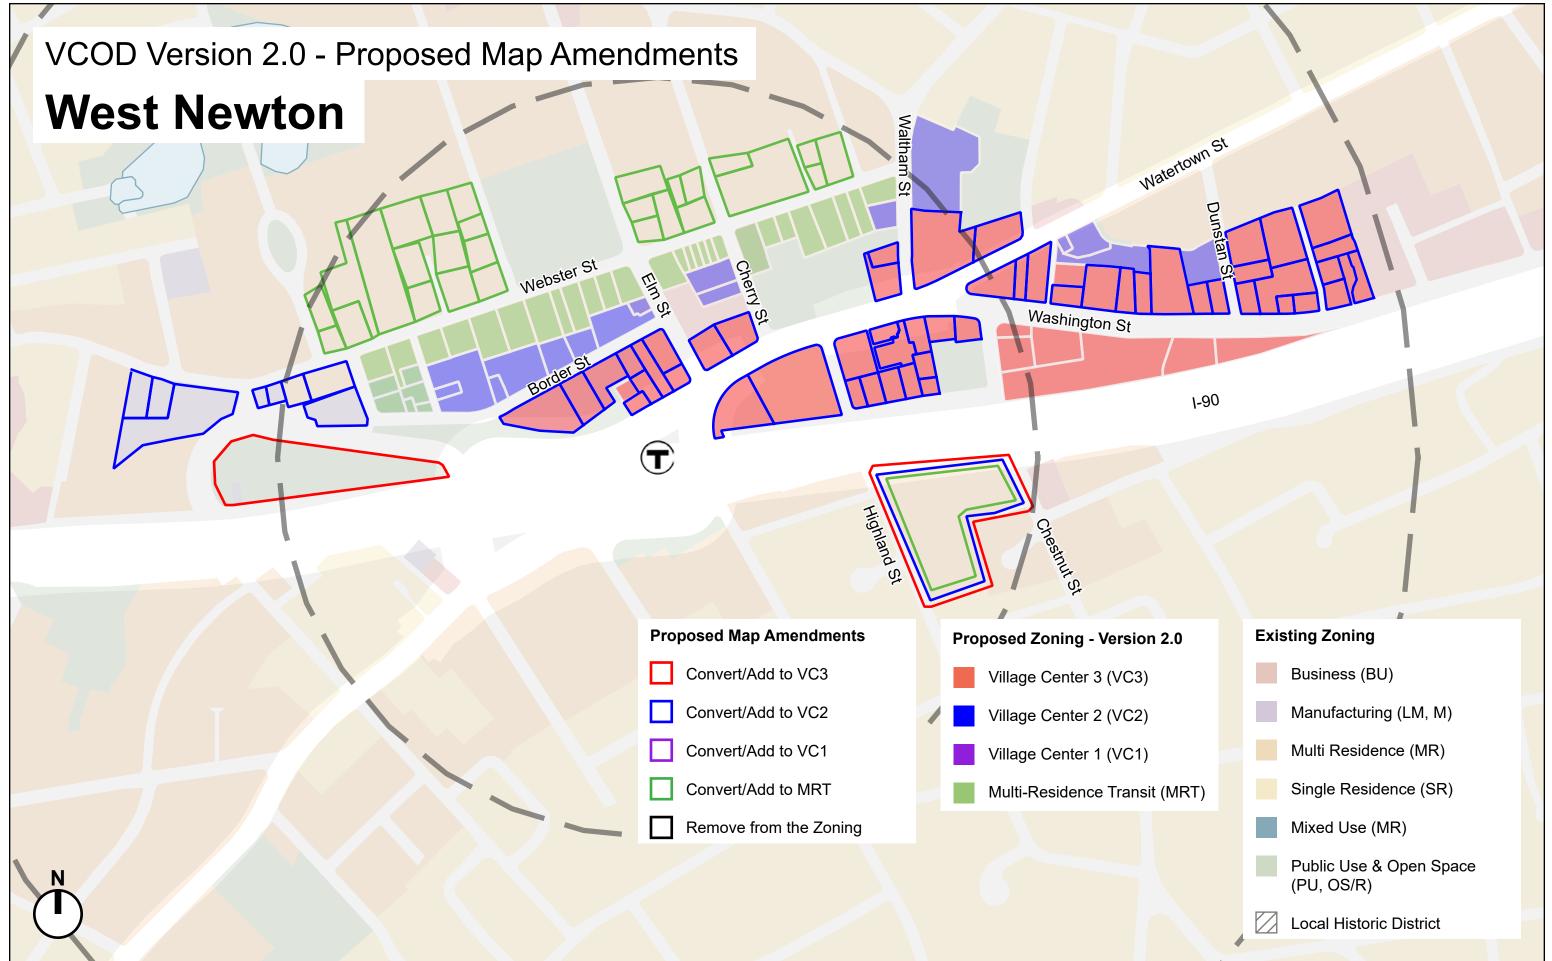

#### Attachment B - August 21, 2023 ZAP Meeting

- Convert/Add to VC3
- Convert/Add to VC2
- Convert/Add to VC1
- Convert/Add to MRT

Remove from the Zoning

Proposed Zoning - Version 2.0

- Village Center 3 (VC3)
- Village Center 2 (VC2)
- Village Center 1 (VC1)
- Multi-Residence Transit (MRT)

#### **Proposed Map Amendments**

- Convert/Add to VC3
- Convert/Add to VC2
- Convert/Add to VC1
- Convert/Add to MRT

Remove from the Zoning

Proposed Zoning - Version 2.0

- Village Center 3 (VC3)
- Village Center 2 (VC2)
- Village Center 1 (VC1)
- Multi-Residence Transit (MRT)