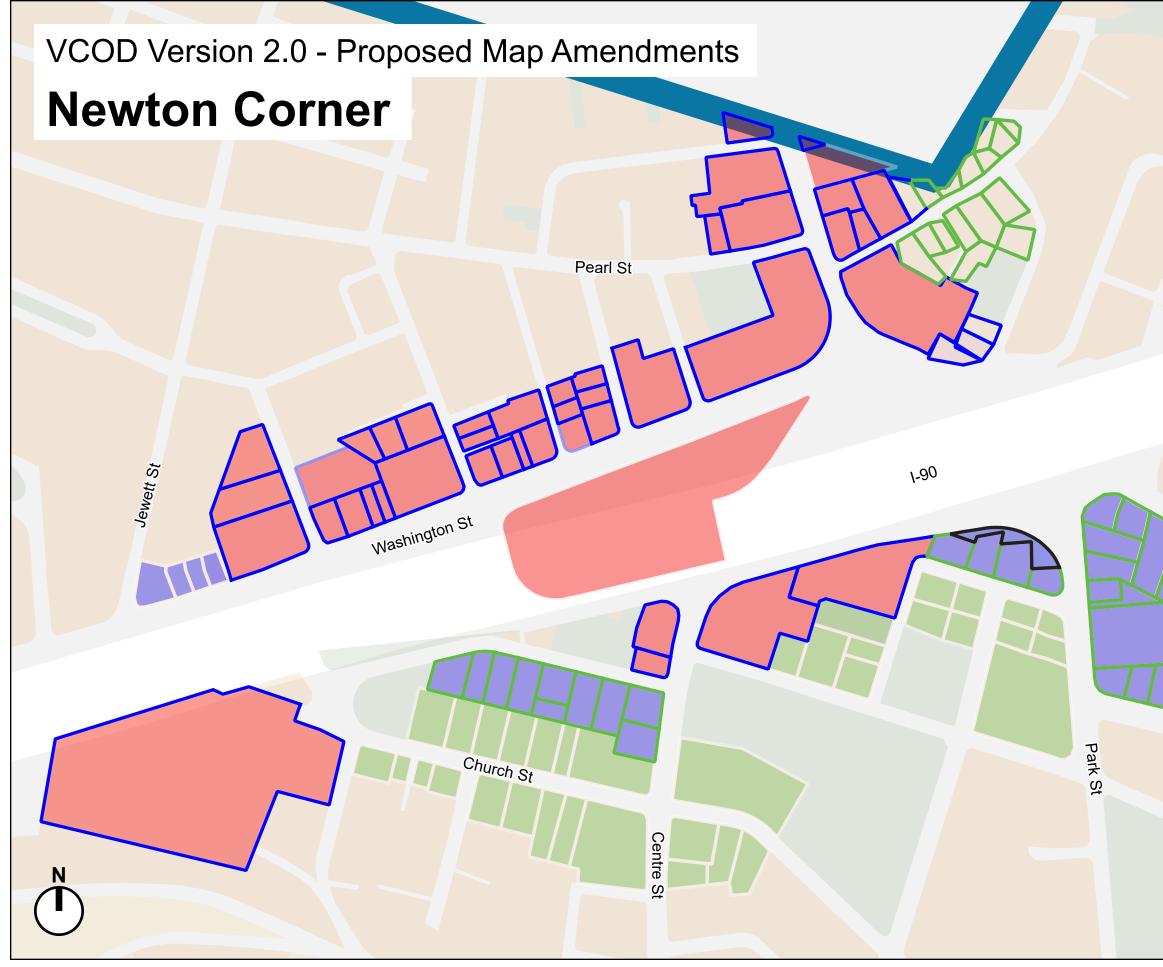

#### Attachment B - August 21, 2023 ZAP Meeting

- Convert/Add to VC3
- Convert/Add to VC2
- Convert/Add to VC1
- Convert/Add to MRT

Remove from the Zoning

Proposed Zoning - Version 2.0

- Village Center 3 (VC3)
- Village Center 2 (VC2)
- Village Center 1 (VC1)
- Multi-Residence Transit (MRT)

#### **Existing Zoning**

- Business (BU)
- Manufacturing (LM, M)
- Multi Residence (MR)
- Single Residence (SR)
- Mixed Use (MR)
- Public Use & Open Space (PU, OS/R)
- Local Historic District