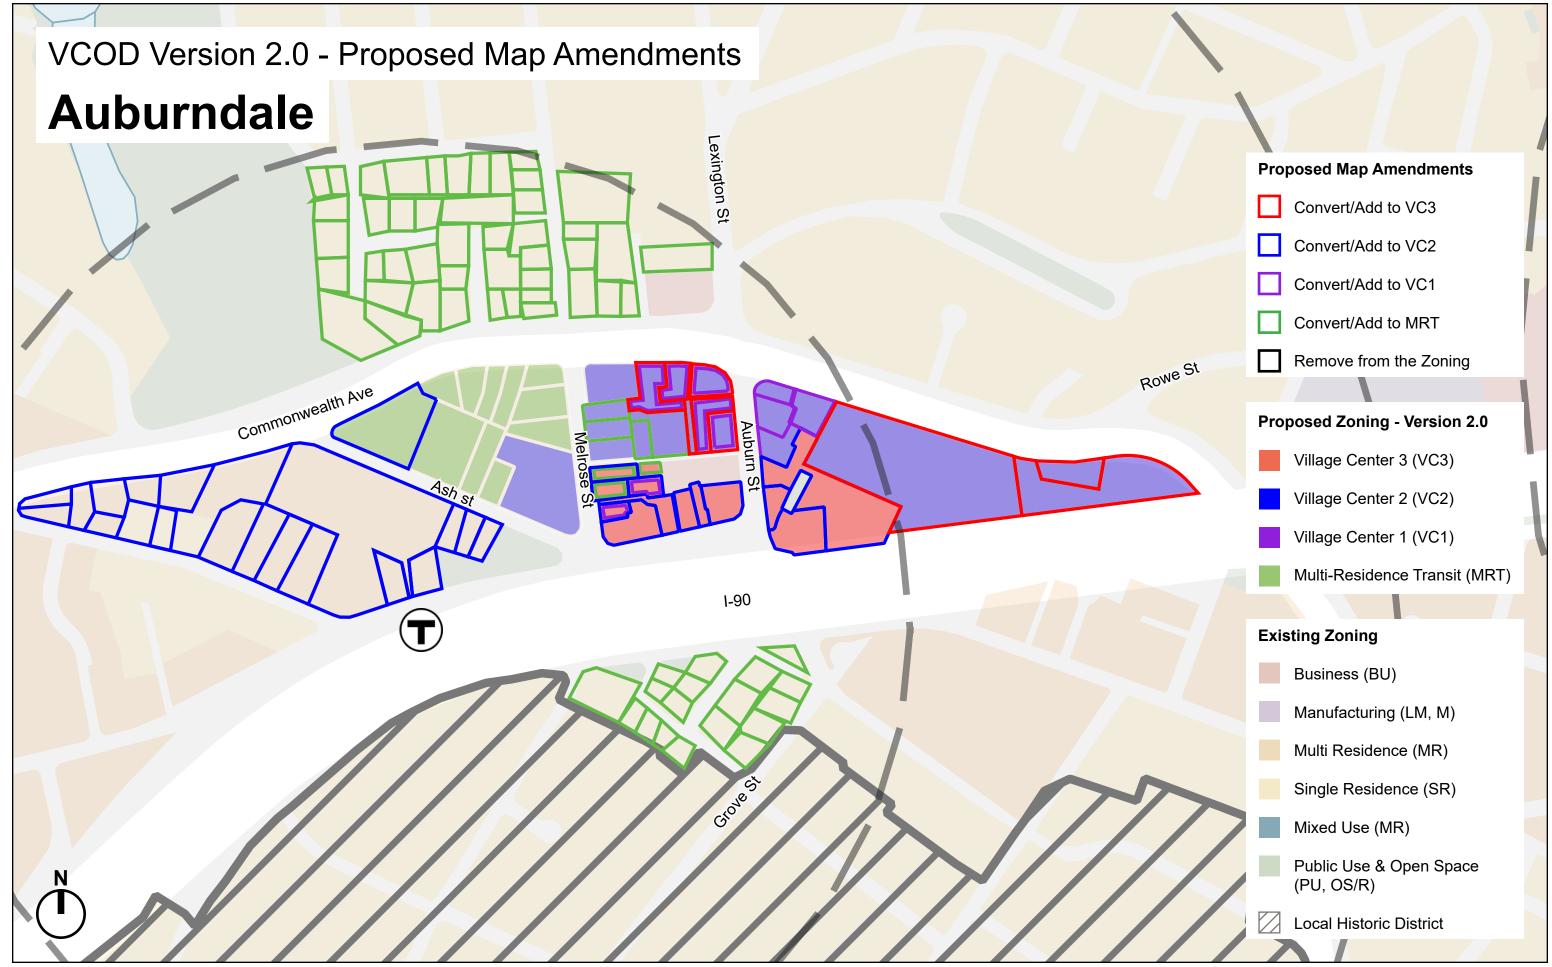

#### **Proposed Map Amendments**

- Convert/Add to VC2
- Convert/Add to VC1
- Convert/Add to MRT

Remove from the Zoning

Proposed Zoning - Version 2.0

- Village Center 3 (VC3)
- Village Center 2 (VC2)
- Village Center 1 (VC1)
- Multi-Residence Transit (MRT)

## **Existing Zoning**

- Business (BU)
- Manufacturing (LM, M)
- Multi Residence (MR)
- Single Residence (SR)
- Mixed Use (MR)

- Public Use & Open Space (PU, OS/R)
- Local Historic District

- Convert/Add to VC2
- Convert/Add to VC1
- Convert/Add to MRT

Remove from the Zoning

Proposed Zoning - Version 2.0

Village Center 3 (VC3)

Village Center 2 (VC2)

- Village Center 1 (VC1)
- Multi-Residence Transit (MRT)

#### **Existing Zoning**

- Business (BU)
- Manufacturing (LM, M)
- Multi Residence (MR)
- Single Residence (SR)
- Mixed Use (MR)
- Public Use & Open Space (PU, OS/R)
- Local Historic District