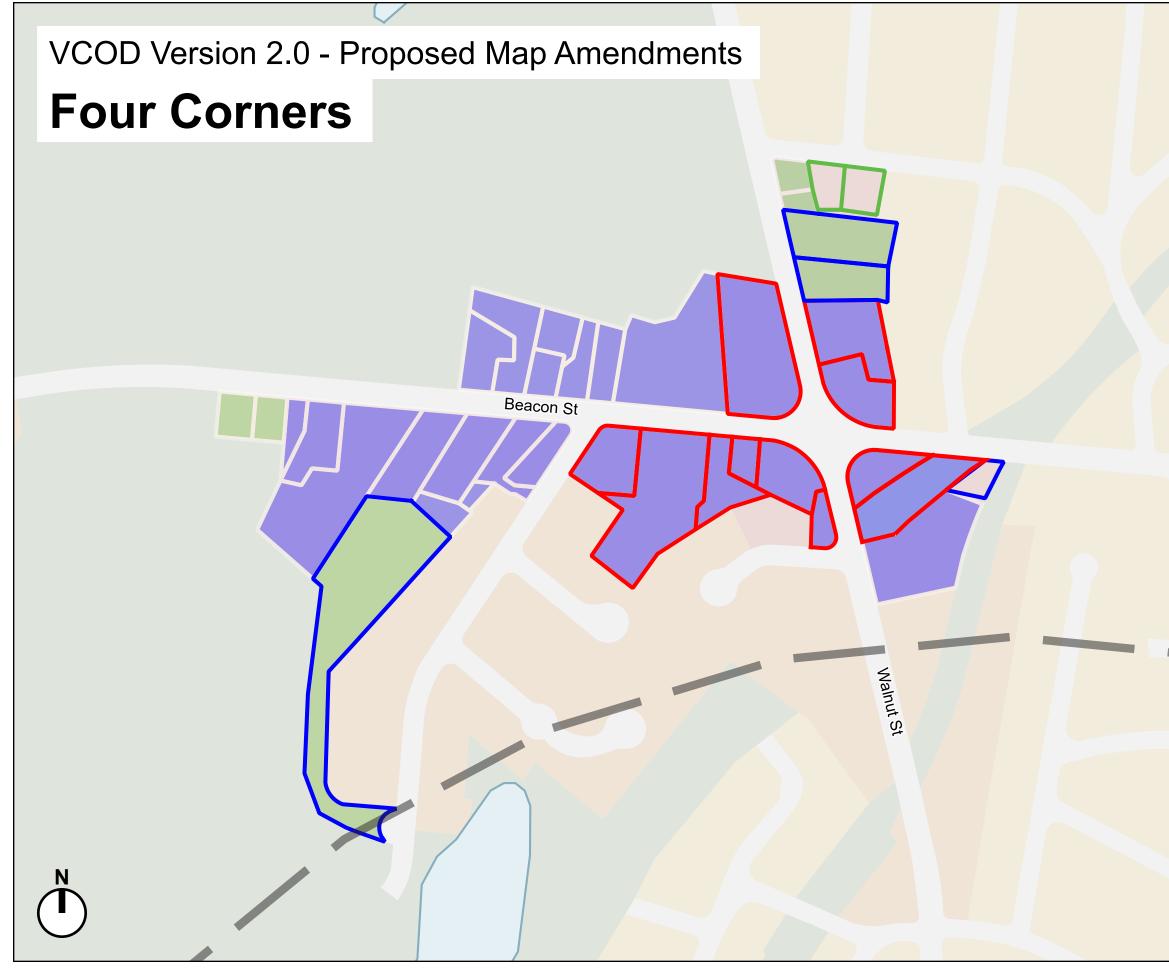

#### **Proposed Map Amendments**

- Convert/Add to VC3
- Convert/Add to VC2
- Convert/Add to VC1
- Convert/Add to MRT

Remove from the Zoning

Proposed Zoning - Version 2.0

- Village Center 3 (VC3)
- Village Center 2 (VC2)
- Village Center 1 (VC1)
- Multi-Residence Transit (MRT)

#### **Existing Zoning**

- Business (BU)
- Manufacturing (LM, M)
- Multi Residence (MR)
- Single Residence (SR)
- Mixed Use (MR)

Public Use & Open Space (PU, OS/R)

Local Historic District