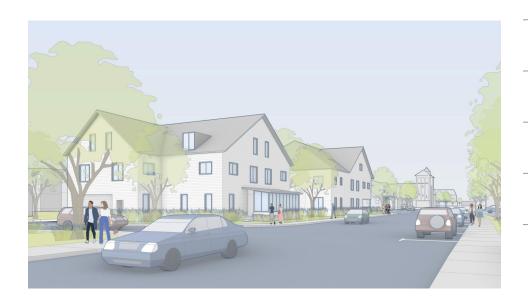

| <ul> <li>If abutting a non-R district, then 5'</li> <li>If abutting an R district, then 15'</li> </ul>                                                                |
| Allowable Uses              | Multi-family, Retail, Office                                                                                                                               | Multi-family, Retail, Office                                                                                                                                          |

<sup>\*</sup>Max height assumes a mixed-use building with residential units on the upper floors.

<sup>\*\*</sup> Height reduction required within 50' of lot line.

### Key Updates - Updated Metrics

# Village Center 1 (VC1)<sup>+</sup>





+ Zone mapped only along Route 9

| Special Permit           | Lots greater than 30,000 sf                                                                                                          | Lots greater than 30,000 sf                                                                                                          |
|--------------------------|--------------------------------------------------------------------------------------------------------------------------------------|--------------------------------------------------------------------------------------------------------------------------------------|
| Site Plan Review         | Lots between 20,000 - 29,999 sf                                                                                                      |