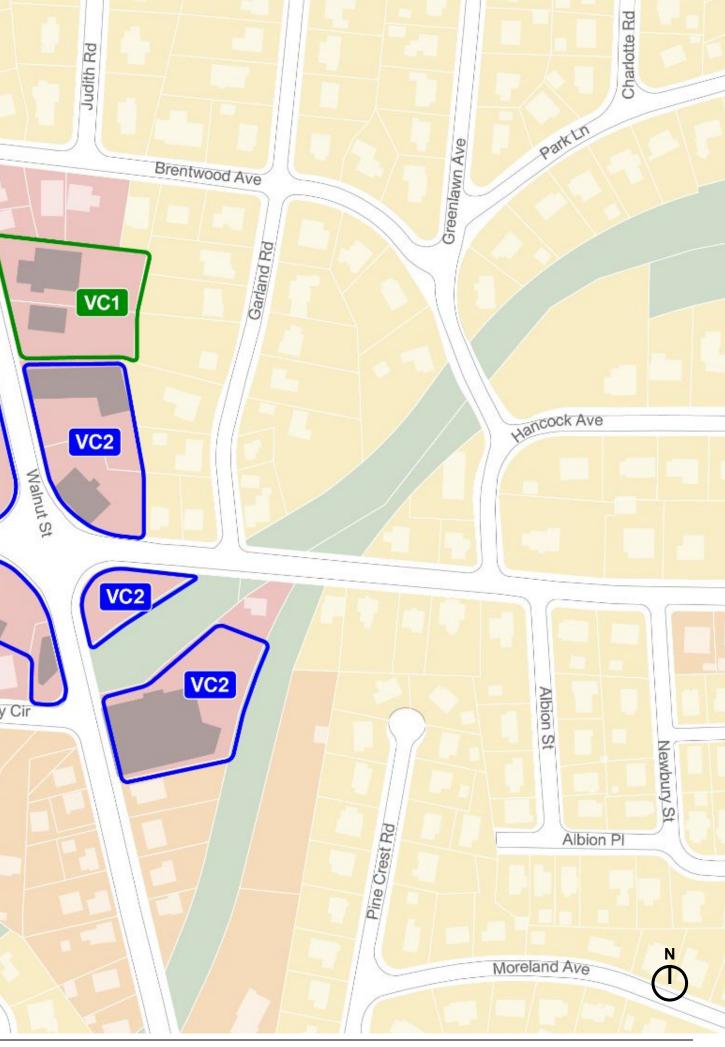

#### **Proposed Zoning**

Village Center 3 (VC3)

CategoryBy-Right / Special PermitFootprint, max:15,000 sf / 17,500 sfHeight, max:4.5 stories / 5.5 storiesUse:Residential, Commercial, Mixed-Use

#### Village Center 2 (VC2)

CategoryBy-Right / Special PermitFootprint, max:10,000 sf / 12,500 sfHeight, max:3.5 stories / 4.5 storiesUse:Residential, Commercial, Mixed-Use

#### Village Center 1 (VC1)

| <u>By-Right / Special Permit</u>    |
|-------------------------------------|
| 5,000 sf / 7,500 sf                 |
| 2.5 stories / 3.5 stories           |
| Residential / Commercial, Mixed-Use |
|                                     |