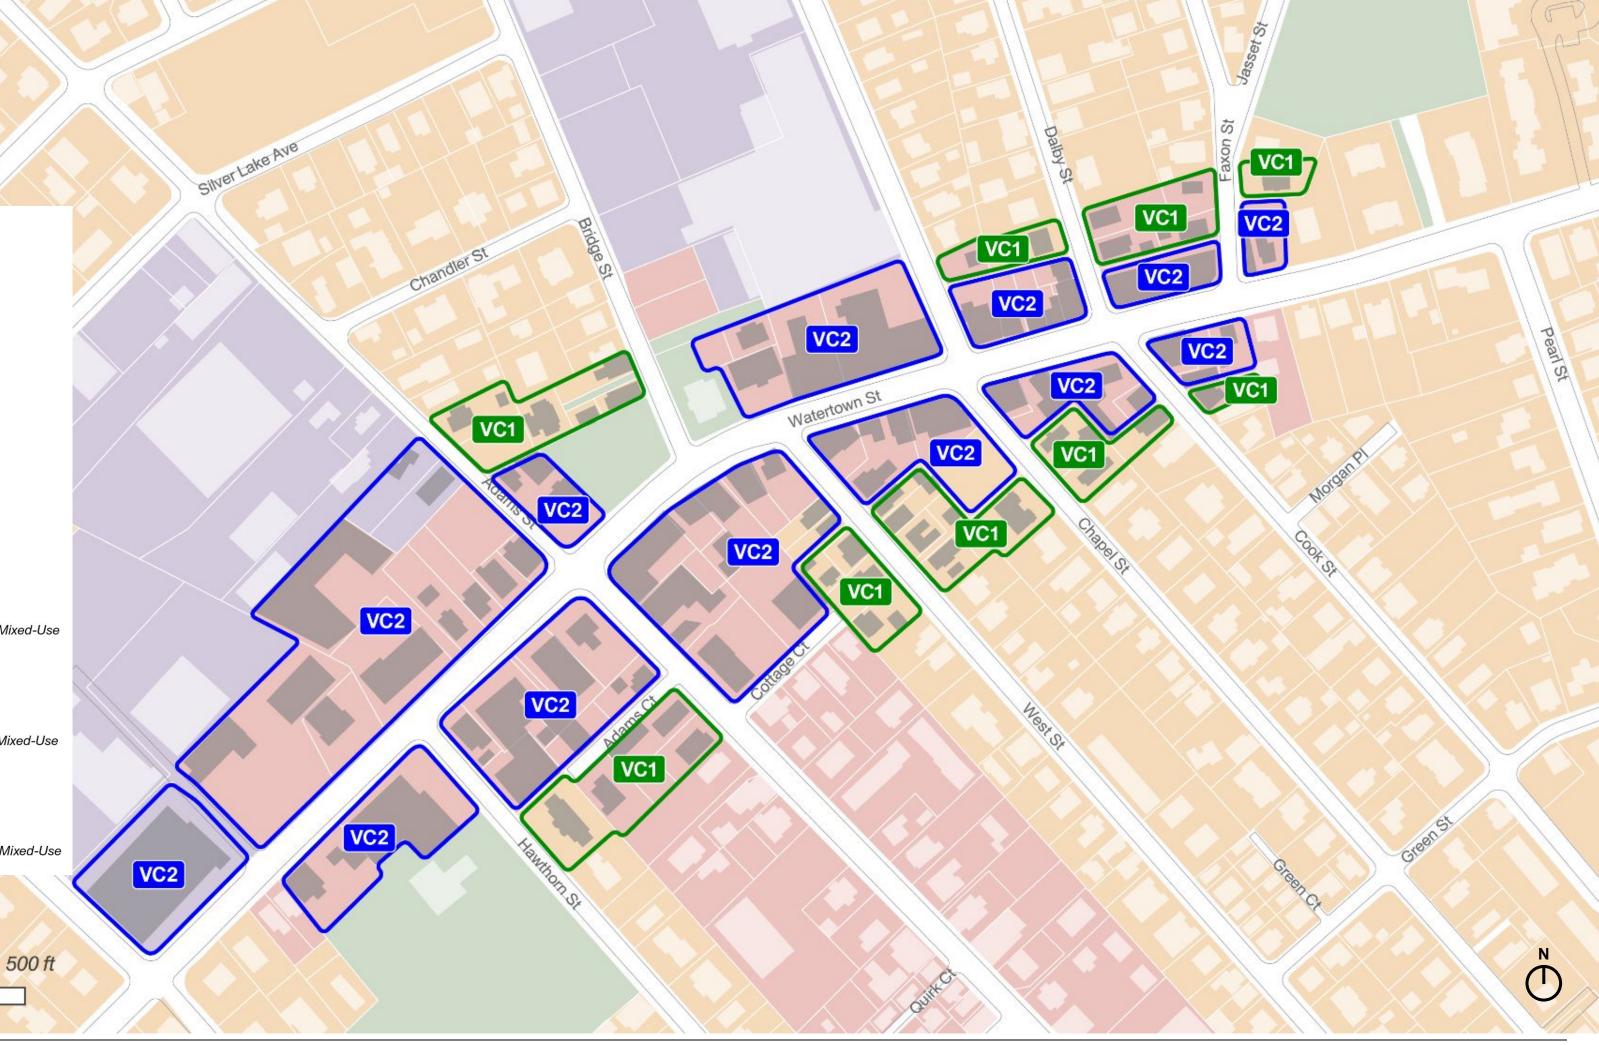

# **Proposed Zoning**

Village Center 3 (VC3)

CategoryBy-Right / Special PermitFootprint, max:15,000 sf / 17,500 sfHeight, max:4.5 stories / 5.5 storiesUse:Residential, Commercial, Mixed-Use

#### Village Center 2 (VC2)

CategoryBy-Right / Special PermitFootprint, max:10,000 sf / 12,500 sfHeight, max:3.5 stories / 4.5 storiesUse:Residential, Commercial, Mixed-Use

### Village Center 1 (VC1)

| <u>Category</u>                 | By-Right / Special Permit                        |
|---------------------------------|--------------------------------------------------|
| Footprint, max:<br>Height, max: | 5,000 sf / 7,500 sf<br>2.5 stories / 3.5 stories |
| Use:                            | Residential / Commercial, Mixed-Us               |