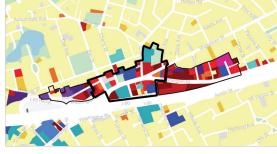

### Land Uses

Village Centers & Commercial Clusters

- Residences
- Apartments
- Multiple Use
- Transient Group Quarters
- Retail
- Retail auto, marine
- Office
- Warehouses + Distribution
- Manufacturing
- Exempt Property
- Education
- Cultural/Entertainment/Rec
- Civic/Community
- Open Space
- Utilities
- Vacant
- □ Commercial Clusters\*

#### Needham Street

#### West Newton

Waban

\*Village Center boundaries are based on the extents in the Pattern Book Study from 2018.

Commercial Cluster extents from the Pattern Book are also shown. These extents are not fixed and will be studied.