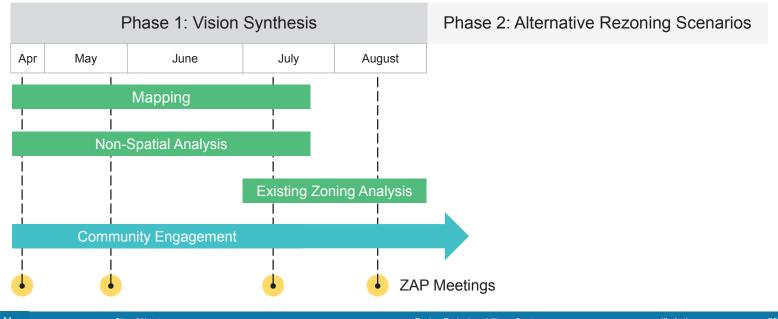

in the Pattern Book Study from 2018. These extents are not fixed and will be studied.



# Highway & Transit Access

Village Centers\*

Vehicular Access

Highway onramp / offramp

\*Village Center boundaries are based on the extents in the Pattern Book Study from 2018. These extents are not fixed and will be studied.





# Discussion Topic #1



# Discussion Topic #2

What do you think about using the twelve village centers identified in all previous studies as a starting point for analysis?

Village Centers in all previous studies:

- 1. Auburndale
- 2. West Newton
- 3. Newtonville
- 4. Nonantum
- 5. Newton Corner
- 6. Newton Lower Falls
- 7. Waban
- 8. Four Corners
- 9. Newton Centre
- 10. Newton Highlands
- 11. Newton Upper Falls
- 12. Thompsonville



# Where we are in the process





#88-20