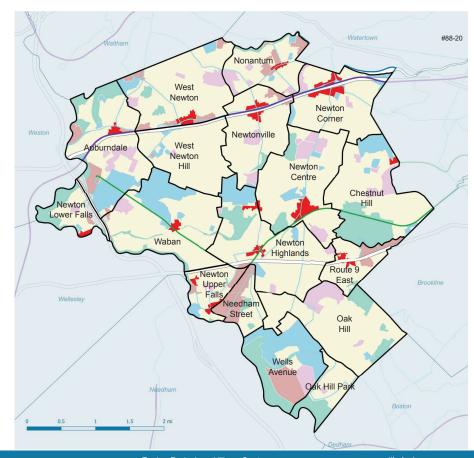

# Pattern Book, 2018

17 Context-Based Areas serve as a unit of geographic analysis.

CBAs are based on villages, which are often defined by one village center that gives identity to the surrounding residential neighborhood.

# Pattern Book, 2018

13 Village Centers, 4 Subsets:

Convenience Center

Neighborhood Center

Town Center

Gateway Center