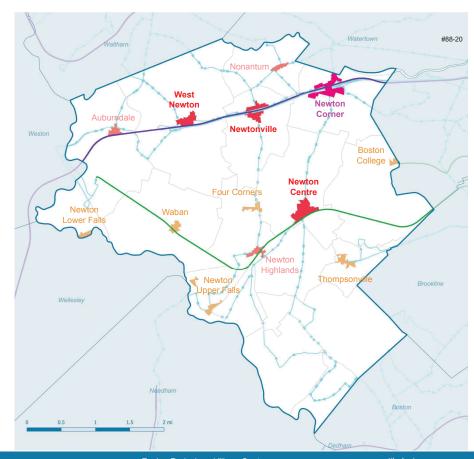

## Summary of Previous Studies

Village Centers in all previous studies:

- 1. Auburndale
- 2. West Newton
- 3. Newtonville
- 4. Nonantum
- 5. Newton Corner
- 6. Newton Lower Falls
- 7. Waban
- 8. Four Corners
- 9. Newton Centre
- 10. Newton Highlands
- 11. Newton Upper Falls
- 12. Thompsonville

# Discussion Topic #2

What do you think about using the twelve village centers identified in all previous studies as a starting point for analysis?

Village Centers in all previous studies:

- 1. Auburndale
- 2. West Newton
- 3. Newtonville
- 4. Nonantum
- 5. Newton Corner
- 6. Newton Lower Falls
- 7. Waban
- 8. Four Corners
- 9. Newton Centre
- 10. Newton Highlands
- 11. Newton Upper Falls
- 12. Thompsonville