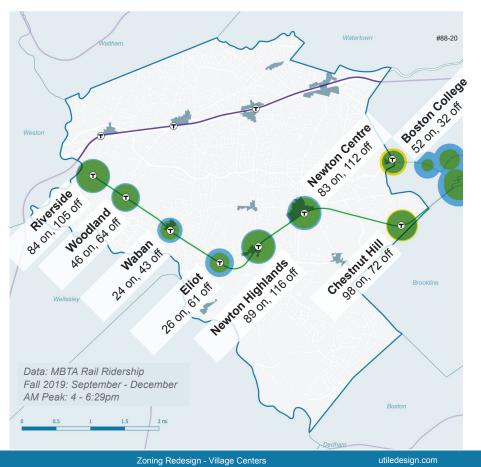

# Green Line: Weekday PM Peak Ridership

Average ons
Average offs

Overlap between average ons and average offs

Note: Village Center boundaries are based on the extents in the Pattern Book Study from 2018. These extents are not fixed and will be studied.