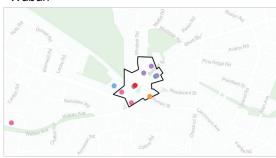

## Historic

\*Village Center boundaries are based on the extents in the Pattern Book Study from 2018. Commercial Cluster extents from the Pattern Book are also shown. These extents are not fixed and will be studied.

#### West Newton