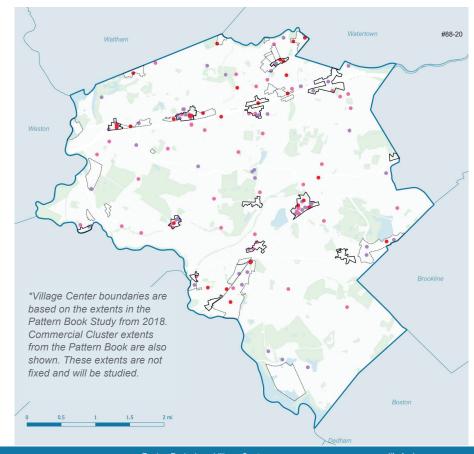

#### West Newton

Waban

\*Village Center boundaries are based on the extents in the Pattern Book Study from 2018.

Commercial Cluster extents from the Pattern Book are also shown. These extents are not fixed and will be studied.