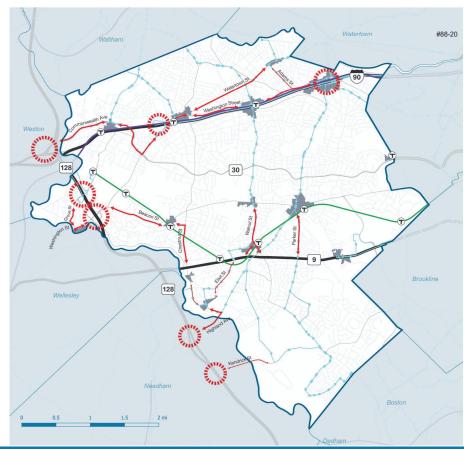

# Highway & Transit Access

Village Centers\*

Vehicular Access

Highway onramp / offramp

\*Village Center boundaries are based on the extents in the Pattern Book Study from 2018. These extents are not fixed and will be studied.