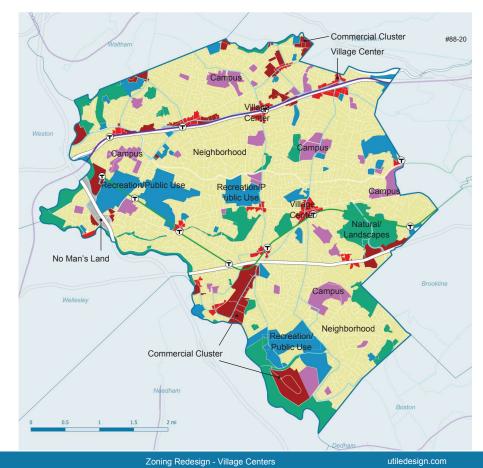

#### 6 Character Patterns

- Village Center
- Commercial Cluster
- Campus
- No Man's Land
- Natural / Landscapes
- Recreation / Public Use
- Neighborhood

Village Centers are Newton's primary mixed-use areas serving commercial and retail hearts of the city. Characteristics:

- smaller retail owned by local and regional operators
- pedestrian-oriented
- places for community to gather, socialize, and shop
- many are accessible by at least one form of public transit

# Pattern Book, 2018

24 Commercial Clusters, 3 Subsets:

- **Employment Cluster**
- Retail Cluster
- Legacy Industrial Cluster
- Village Centers

Commercial Clusters are areas dominated by one primary commercial use, typically serving a regional population. Characteristics:

- large employers
- large retailers
- auto-oriented