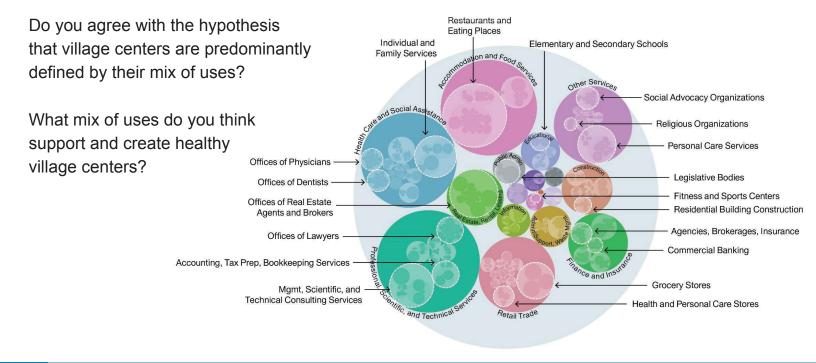

# Village Center Characteristics: A Mix of Uses

served by public transit

community gathering spaces

smaller / local retail and office

pedestrian friendly