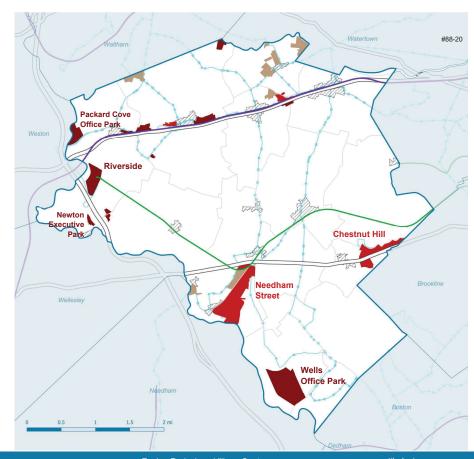

# Summary of Previous Studies

| Comp. Plan LU Working Group, 2004 |                                                                                                                               | Pattern Book, 2018 |                                                                                                      | Draft Zoning Proposal, 2018                        |                                                                                                                                            |  |
|-----------------------------------|-------------------------------------------------------------------------------------------------------------------------------|--------------------|------------------------------------------------------------------------------------------------------|----------------------------------------------------|--------------------------------------------------------------------------------------------------------------------------------------------|--|
| Regional                          | Newton Corner Newtonville West Newton Newton Centre Newton Highlands Auburndale Chestnut Hill                                 | Gateway            | Newton Corner                                                                                        | Village Center 3 (and includes VC2 and VC1 and NG) | Newton Corner<br>Riverside<br>Needham Street (south)                                                                                       |  |
|                                   |                                                                                                                               | Town               | Newtonville<br>West Newton<br>Newton Centre                                                          | Village Center 2 (and includes VC1 and NG)         | Newtonville West Newton Newton Centre Newton Highlands Nonantum Needham Street (north) Eliot & Woodward East of Nonantum                   |  |
| Neighborhood                      | Nonantun Thompsonville Waban Four Corners Newton Upper Falls Newton Lower Falls Oak Hill Park Lexington Commonwealth & Irving | Neighborhood       | Nonantum<br>Auburndale<br>Newton Highlands                                                           | Village Center 1 (and<br>included NG)              | Auburndale Thompsonville Waban Four Corners Newton Upper Falls Newton Lower Falls Waltham & Cherry East of West Newton East of Newtonville |  |
|                                   |                                                                                                                               | Convenience        | Thompsonville<br>Waban<br>Four Corners<br>Newton Upper Falls<br>Newton Lower Falls<br>Boston College | Neighborhood General                               | Boston College Oak Hill Park Commonwealth & Irving Lexington Nonantum & Charles West of West Newton                                        |  |

#### West Newton

Waban

\*Village Center boundaries are based on the extents in the Pattern Book Study from 2018.

Commercial Cluster extents from the Pattern Book are also shown. These extents are not fixed and will be studied.