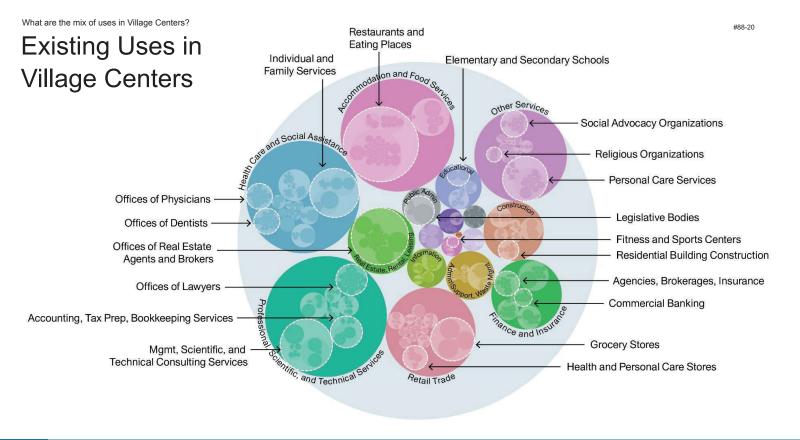

# At a glance: Existing uses in village centers

| Convenience /<br>Amenity Retail | Social and<br>Professional<br>Services | Civic /<br>Community  | Food, Beverage,<br>Entertainment | Commercial<br>Office | Residential               | Boutique<br>Manufacturing |
|---------------------------------|----------------------------------------|-----------------------|----------------------------------|----------------------|---------------------------|---------------------------|
| Small-scale grocery store       | Language and test prep                 | Branch library        | Local eateries                   | Office space         | Multifamily residential   | Small-batch               |
| Convenience store               | schools                                | Post office           | Chain restaurant                 |                      | Single-family residential | manufacturing             |
| Pharmacy                        | Tax preparation                        | Religious institution | Cafe                             |                      |                           |                           |
| Bank/ATM                        | Realtor                                | Fire station          | Ice cream store                  |                      |                           |                           |
| Fast Food                       | Insurance company                      | Police station        | Cinema                           |                      |                           |                           |
| Hardware store                  | Professional offices                   | Schools               |                                  |                      |                           |                           |
| Florist                         | (dentist, insurance etc)               | Community centers     |                                  |                      |                           |                           |
| Local specialty store           | Barber and hairdresser                 | Parks / plazas        |                                  |                      |                           |                           |
| Chain retail store              | Nail salons                            | Open space            |                                  |                      |                           |                           |
| Auto service                    | Gym                                    |                       |                                  |                      |                           |                           |
|                                 |                                        |                       |                                  |                      |                           |                           |
|                                 |                                        |                       |                                  |                      |                           |                           |
|                                 |                                        |                       |                                  |                      |                           |                           |
|                                 |                                        |                       |                                  |                      |                           |                           |
|                                 |                                        |                       |                                  |                      |                           |                           |
|                                 |                                        |                       |                                  |                      |                           |                           |
|                                 |                                        |                       |                                  |                      |                           |                           |
|                                 |                                        |                       |                                  |                      |                           |                           |
|                                 |                                        |                       |                                  |                      |                           |                           |