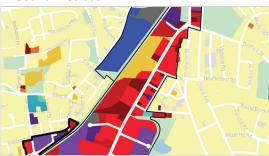

### Land Uses

Village Centers & Commercial Clusters

- Residences
- Apartments
- Multiple Use
- Transient Group Quarters
- Retail
- Retail auto, marine
- Office
- Warehouses + Distribution
- Manufacturing
- Exempt Property
- Education
- Cultural/Entertainment/Rec
- Civic/Community
- Open Space
- Utilities
- Vacant
- □ Commercial Clusters\*

#### Newton Centre

#### West Newton

Waban

\*Village Center boundaries are based on the extents in the Pattern Book Study from 2018.

Commercial Cluster extents from the Pattern Book are also shown. These extents are not fixed and will be studied.