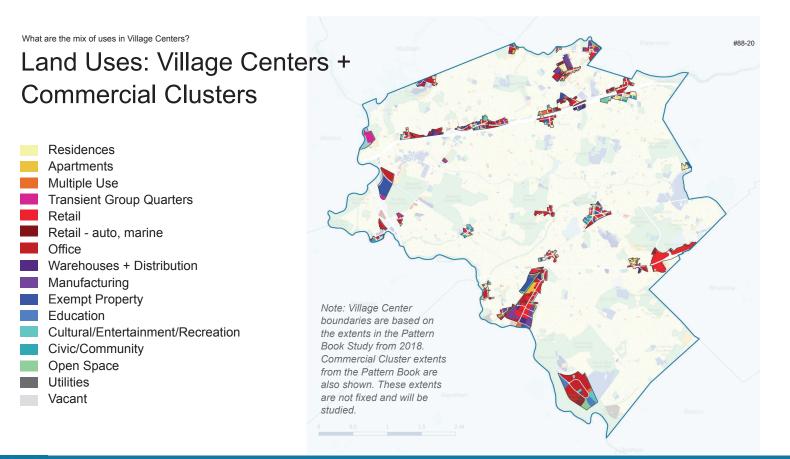

## Land Uses

- Residences
- Apartments
- Multiple Use
- Transient Group Quarters
- Retail
- Retail auto, marine
- Office
- Warehouses + Distribution
- Manufacturing
- Exempt Property
- Education
- Cultural/Entertainment/Recreation
- Civic/Community
- Open Space
- Utilities
- Vacant

# Land Uses: Village Centers

- Residences
- Apartments
- Multiple Use
- Transient Group Quarters
- Retail
- Retail auto, marine
- Office
- Warehouses + Distribution
- Manufacturing
- Exempt Property
- Education
- Cultural/Entertainment/Recreation
- Civic/Community
- Open Space
- Utilities
- Vacant

### Land Uses

Village Centers & Commercial Clusters

- Residences
- Apartments
- Multiple Use
- Transient Group Quarters
- Retail
- Retail auto, marine
- Office
- Warehouses + Distribution
- Manufacturing
- Exempt Property
- Education
- Cultural/Entertainment/Rec
- Civic/Community
- Open Space
- Utilities
- Vacant
- □ Commercial Clusters\*

#### West Newton

Waban

\*Village Center boundaries are based on the extents in the Pattern Book Study from 2018.

Commercial Cluster extents from the Pattern Book are also shown. These extents are not fixed and will be studied.