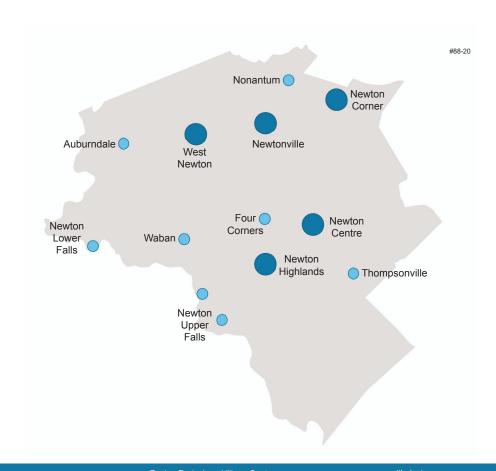

## Summary of Previous Studies

Village Centers in all previous studies:

- 1. Auburndale
- 2. West Newton
- 3. Newtonville
- 4. Nonantum
- 5. Newton Corner
- 6. Newton Lower Falls
- 7. Waban
- 8. Four Corners
- 9. Newton Centre
- 10. Newton Highlands
- 11. Newton Upper Falls
- 12. Thompsonville

# Discussion Topic #2

What do you think about using the twelve village centers identified in all previous studies as a starting point for analysis?

Village Centers in all previous studies:

- 1. Auburndale
- 2. West Newton
- 3. Newtonville
- 4. Nonantum
- 5. Newton Corner
- 6. Newton Lower Falls
- 7. Waban
- 8. Four Corners
- 9. Newton Centre
- 10. Newton Highlands
- 11. Newton Upper Falls
- 12. Thompsonville