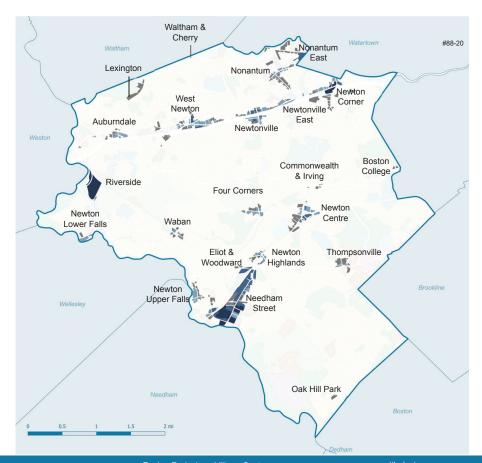

# Where and what are Village Centers?

Comprehensive Plan Land Use Working Group, 2004

# Pattern Book, 2018

17 Context-Based Areas serve as a unit of geographic analysis.

CBAs are based on villages, which are often defined by one village center that gives identity to the surrounding residential neighborhood.

# Pattern Book, 2018

13 Village Centers, 4 Subsets:

Convenience Center

Neighborhood Center

Town Center

Gateway Center