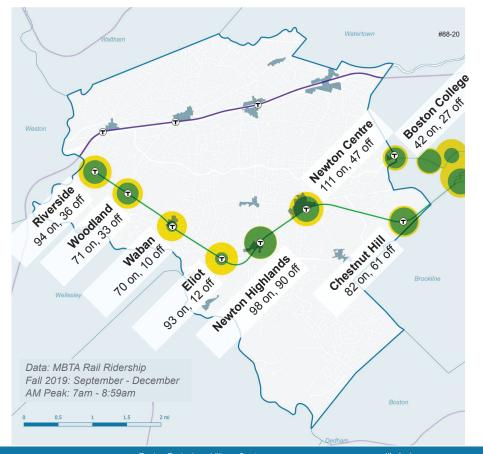

# Green Line: Weekday AM Peak Ridership

Average ons

Average offs

Overlap between average ons and average offs

Note: Village Center boundaries are based on the extents in the Pattern Book Study from 2018. These extents are not fixed and will be studied.