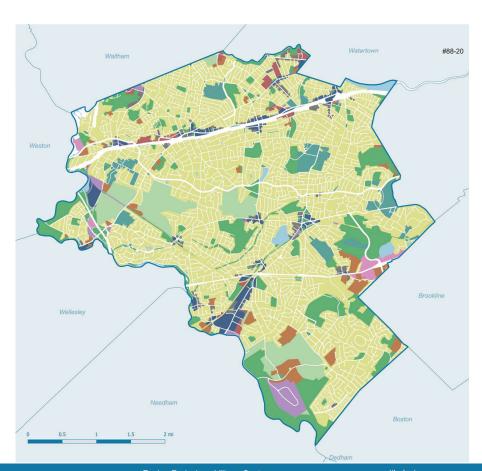

## Land Uses

- Residences
- Apartments
- Multiple Use
- Transient Group Quarters
- Retail
- Retail auto, marine
- Office
- Warehouses + Distribution
- Manufacturing
- Exempt Property
- Education
- Cultural/Entertainment/Recreation
- Civic/Community
- Open Space
- Utilities
- Vacant

# Land Uses: Village Centers

- Residences
- Apartments
- Multiple Use
- Transient Group Quarters
- Retail
- Retail auto, marine
- Office
- Warehouses + Distribution
- Manufacturing
- Exempt Property
- Education
- Cultural/Entertainment/Recreation
- Civic/Community
- Open Space
- Utilities
- Vacant

### Land Uses

Village Centers & Commercial Clusters

- Residences
- Apartments
- Multiple Use
- Transient Group Quarters
- Retail
- Retail auto, marine
- Office
- Warehouses + Distribution
- Manufacturing
- Exempt Property
- Education
- Cultural/Entertainment/Rec
- Civic/Community
- Open Space
- Utilities
- Vacant
- □ Commercial Clusters\*