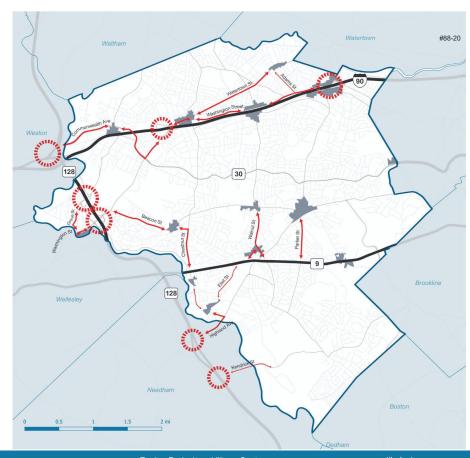

# **Highway Access**

Village Centers\*Vehicular AccessHighway onramp / offramp

\*Village Center boundaries are based on the extents in the Pattern Book Study from 2018. These extents are not fixed and will be studied.