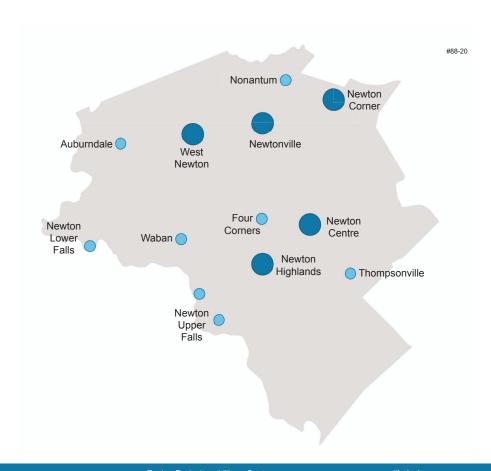

# Summary of Previous Studies

| Comp. Plan LU Working Group, 2004 |                                                                                                                               | Pattern Book, 2018 |                                                                                                      | Draft Zoning Proposal, 2018                        |                                                                                                                                            |  |
|-----------------------------------|-------------------------------------------------------------------------------------------------------------------------------|--------------------|------------------------------------------------------------------------------------------------------|----------------------------------------------------|--------------------------------------------------------------------------------------------------------------------------------------------|--|
| Regional                          | Newton Corner Newtonville West Newton Newton Centre Newton Highlands Auburndale Chestnut Hill                                 | Gateway            | Newton Corner                                                                                        | Village Center 3 (and includes VC2 and VC1 and NG) | Newton Corner<br>Riverside<br>Needham Street (south)                                                                                       |  |
|                                   |                                                                                                                               | Town               | Newtonville<br>West Newton<br>Newton Centre                                                          | Village Center 2 (and includes VC1 and NG)         | Newtonville West Newton Newton Centre Newton Highlands Nonantum Needham Street (north) Eliot & Woodward East of Nonantum                   |  |
| Neighborhood                      | Nonantun Thompsonville Waban Four Corners Newton Upper Falls Newton Lower Falls Oak Hill Park Lexington Commonwealth & Irving | Neighborhood       | Nonantum<br>Auburndale<br>Newton Highlands                                                           | Village Center 1 (and<br>included NG)              | Auburndale Thompsonville Waban Four Corners Newton Upper Falls Newton Lower Falls Waltham & Cherry East of West Newton East of Newtonville |  |
|                                   |                                                                                                                               | Convenience        | Thompsonville<br>Waban<br>Four Corners<br>Newton Upper Falls<br>Newton Lower Falls<br>Boston College | Neighborhood General                               | Boston College Oak Hill Park Commonwealth & Irving Lexington Nonantum & Charles West of West Newton                                        |  |

**Black** = consistent 3 out of 3 previous studies

Dark blue = consistent in 2 out of 3 previous studies

Light blue = consistent in 1 out of 3 previous studies

## Summary of Previous Studies

Village Centers in all previous studies:

- 1. Auburndale
- 2. West Newton
- 3. Newtonville
- 4. Nonantum
- 5. Newton Corner
- 6. Newton Lower Falls
- 7. Waban
- 8. Four Corners
- 9. Newton Centre
- 10. Newton Highlands
- 11. Newton Upper Falls
- 12. Thompsonville

# Discussion Topic #2

What do you think about using the twelve village centers identified in all previous studies as a starting point for analysis?

Village Centers in all previous studies:

- 1. Auburndale
- 2. West Newton
- 3. Newtonville
- 4. Nonantum
- 5. Newton Corner
- 6. Newton Lower Falls
- 7. Waban
- 8. Four Corners
- 9. Newton Centre
- 10. Newton Highlands
- 11. Newton Upper Falls
- 12. Thompsonville