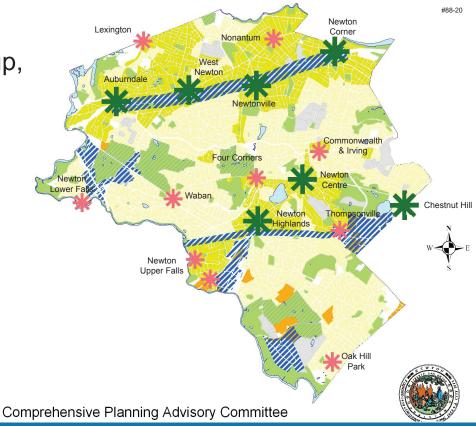

# Where and what are Village Centers?

Comprehensive Plan Land Use Working Group, 2004

# Summary of Previous Studies

| Comp. Plan LU Working Group, 2004 |                                                                                                                               | Pattern Book, 2018 |                                                                                                      | Draft Zoning Proposal, 2018                        |                                                                                                                                            |  |
|-----------------------------------|-------------------------------------------------------------------------------------------------------------------------------|--------------------|------------------------------------------------------------------------------------------------------|----------------------------------------------------|--------------------------------------------------------------------------------------------------------------------------------------------|--|
| Regional                          | Newton Corner Newtonville West Newton Newton Centre Newton Highlands Auburndale Chestnut Hill                                 | Gateway            | Newton Corner                                                                                        | Village Center 3 (and includes VC2 and VC1 and NG) | Newton Corner<br>Riverside<br>Needham Street (south)                                                                                       |  |
|                                   |                                                                                                                               | Town               | Newtonville<br>West Newton<br>Newton Centre                                                          | Village Center 2 (and includes VC1 and NG)         | Newtonville West Newton Newton Centre Newton Highlands Nonantum Needham Street (north) Eliot & Woodward East of Nonantum                   |  |
| Neighborhood                      | Nonantun Thompsonville Waban Four Corners Newton Upper Falls Newton Lower Falls Oak Hill Park Lexington Commonwealth & Irving | Neighborhood       | Nonantum<br>Auburndale<br>Newton Highlands                                                           | Village Center 1 (and<br>included NG)              | Auburndale Thompsonville Waban Four Corners Newton Upper Falls Newton Lower Falls Waltham & Cherry East of West Newton East of Newtonville |  |
|                                   |                                                                                                                               | Convenience        | Thompsonville<br>Waban<br>Four Corners<br>Newton Upper Falls<br>Newton Lower Falls<br>Boston College | Neighborhood General                               | Boston College Oak Hill Park Commonwealth & Irving Lexington Nonantum & Charles West of West Newton                                        |  |

## Summary of Previous Studies

Village Centers in all previous studies:

- 1. Auburndale
- 2. West Newton
- 3. Newtonville
- 4. Nonantum
- 5. Newton Corner
- 6. Newton Lower Falls
- 7. Waban
- 8. Four Corners
- 9. Newton Centre
- 10. Newton Highlands
- 11. Newton Upper Falls
- 12. Thompsonville