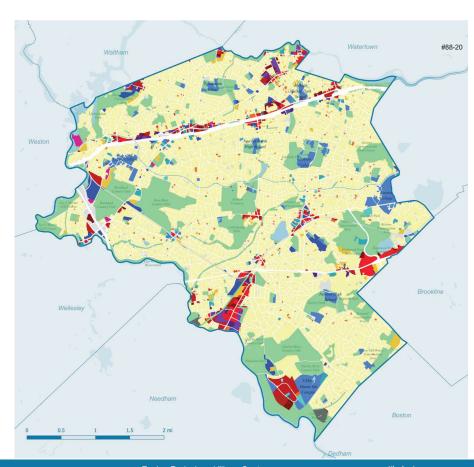

## Land Uses

- Residences
- Apartments
- Multiple Use
- Transient Group Quarters
- Retail
- Retail auto, marine
- Office
- Warehouses + Distribution
- Manufacturing
- Exempt Property
- Education
- Cultural/Entertainment/Recreation
- Civic/Community
- Open Space
- Utilities
- Vacant

# Land Uses: Village Centers

- Residences
- Apartments
- Multiple Use
- Transient Group Quarters
- Retail
- Retail auto, marine
- Office
- Warehouses + Distribution
- Manufacturing
- Exempt Property
- Education
- Cultural/Entertainment/Recreation
- Civic/Community
- Open Space
- Utilities
- Vacant

### Land Uses

Village Centers & Commercial Clusters

- Residences
- Apartments
- Multiple Use
- Transient Group Quarters
- Retail
- Retail auto, marine
- Office
- Warehouses + Distribution
- Manufacturing
- Exempt Property
- Education
- Cultural/Entertainment/Rec
- Civic/Community
- Open Space
- Utilities
- Vacant
- □ Commercial Clusters\*