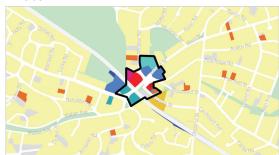

### Land Uses

Village Centers & Commercial Clusters

- Residences
- Apartments
- Multiple Use
- Transient Group Quarters
- Retail
- Retail auto, marine
- Office
- Warehouses + Distribution
- Manufacturing
- Exempt Property
- Education
- Cultural/Entertainment/Rec
- Civic/Community
- Open Space
- Utilities
- Vacant
- □ Commercial Clusters\*

#### West Newton

Waban

\*Village Center boundaries are based on the extents in the Pattern Book Study from 2018.

Commercial Cluster extents from the Pattern Book are also shown. These extents are not fixed and will be studied.