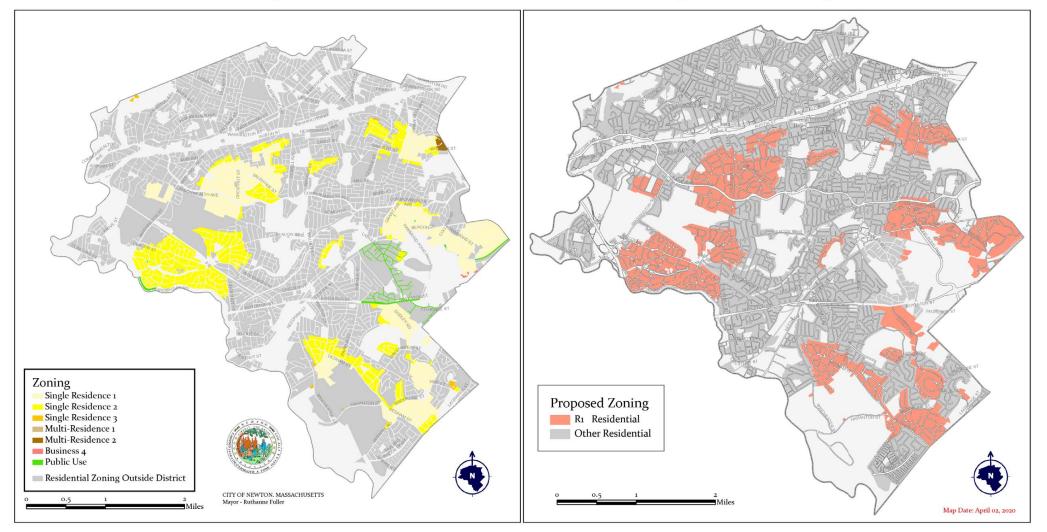

# **Proposed R1 Zoning District**

City of Newton, Massachusetts

#### **Current Zoning in R1 District**

**Proposed R1 Zoning District** 