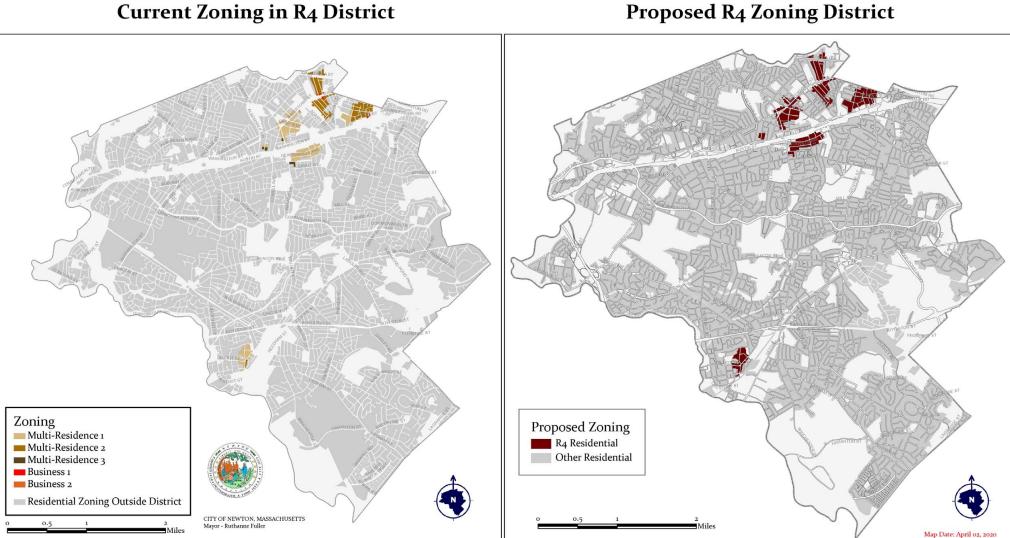

# **Proposed R4 Zoning District**

City of Newton, Massachusetts

#### Attachment A

#### **Proposed R4 Zoning District**