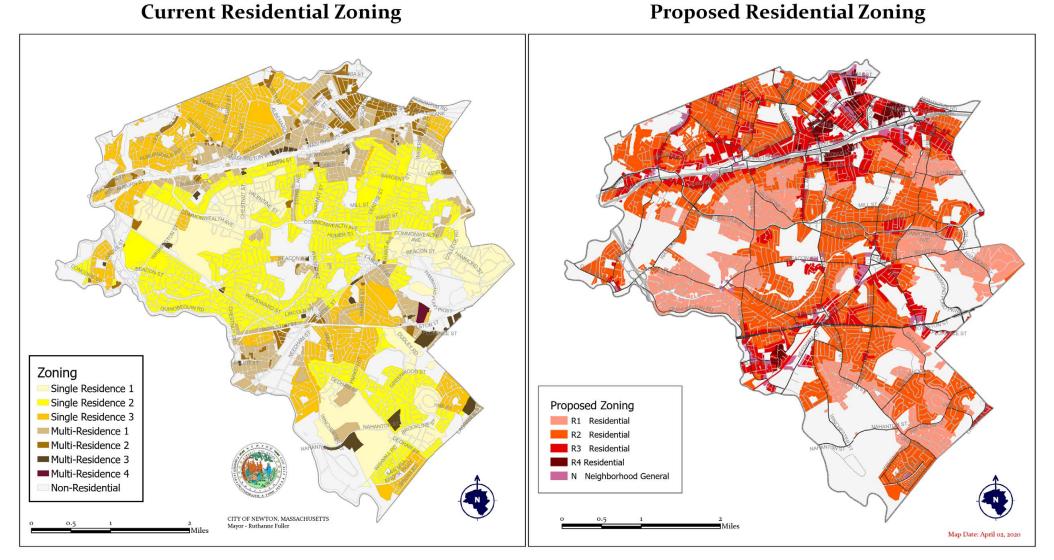

# **Current and Proposed Zoning Districts**

City of Newton, Massachusetts

Drop cood Do