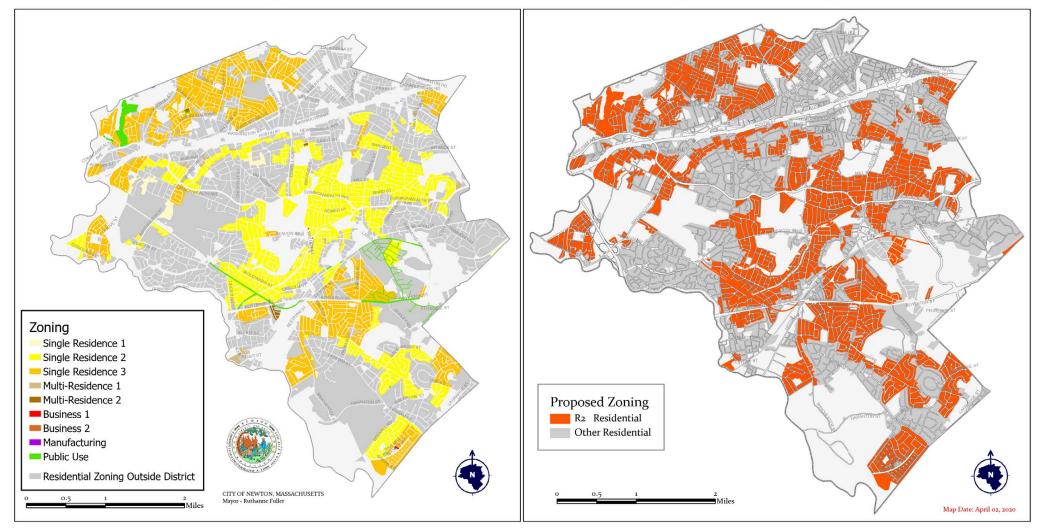

# **Proposed R2 Zoning District**

City of Newton, Massachusetts

#### **Current Zoning in R2 District**

**Proposed R2 Zoning District** 