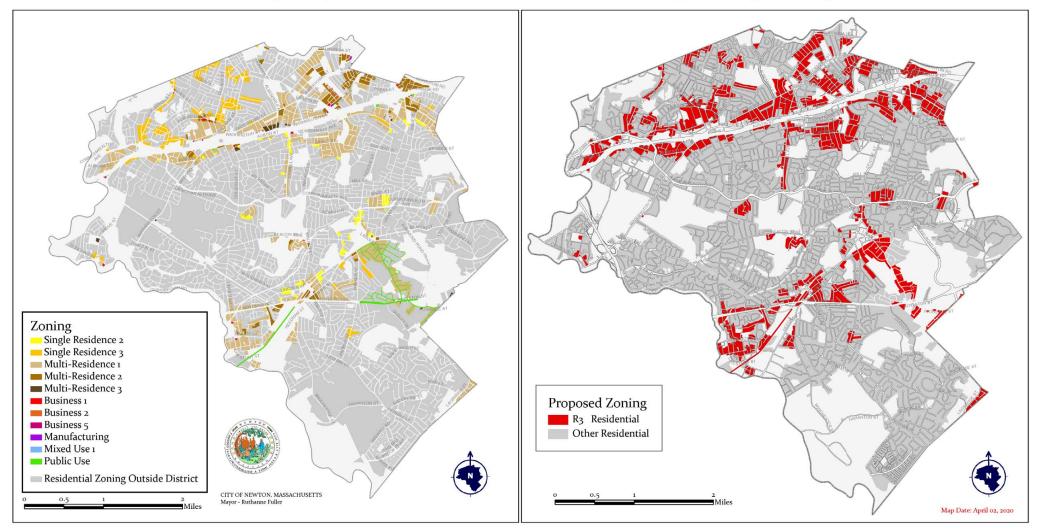

# **Proposed R3 Zoning District**

City of Newton, Massachusetts

#### **Current Zoning in R3 District**

**Proposed R3 Zoning District** 